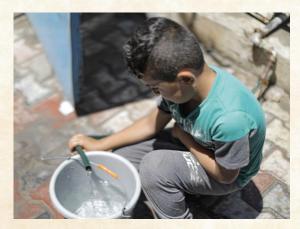

# Help Provide Clean Water for Gaza School Children Through *ECHO Giving*

One wish for a child in Gaza is clean water. Your Christmas ECHO gift to the Solar Powered Water Desalination Project can make that wish come true! Nearly all water in Gaza is undrinkable, one of our most basic human needs. This system, at a cost of \$25,000, will be installed at an UNRWA school to change the lives of more than 1,000 students by providing a reliable source of clean water. Check out our ECHO article in this month's Chimes newsletter to learn more about our water project. Thank you for your support for children in Gaza and clean water!